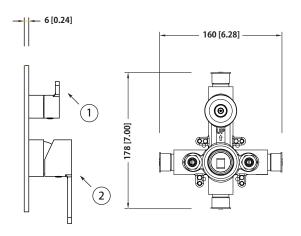

# 180.2100 | Tub / Shower Trim Set With Pressure Balance Valve & 2-Way Diverter with Integrated Volume Control





#### SPECIFICATIONS:

- Includes Pressure balance valve (PBV1005A\*\*) w/ service stops
- Lift Handle to control volume. Turn left for hot, right for cold.
- Small knob controls 2-way water diversion
- Pressure Balance Valve Flow Rate 5.5 GPM @ 60 PSI
- Extension Available PBV.2100E\*\*

#### **FAST SHIP FINISHES:**

Chrome - 180.2100CP / Brushed Nickel - 180.2100BN

\*\* Denotes Finish (CP, BN, etc.)

[180.2100T\*\*]



[ PBV1005A\*\* ]







See Spec Sheet For PBV1005A For Detailed Information On Valve.

#### **Technical Diagram**







#### **Water Diversion Diagram**



#### Part Number Guide:

- ① Diverter Handle 180.2100-1111CP Chrome
  Diverter Handle 180.2100-1111BN- Brushed Nickel
- (2) Hot-Cold Handle 180.2100-1114CP Chrome Hot-Cold Handle - 180.2100-1114BN - Brushed Nickel



### **Universal Fixtures** ™

### PBV1005A | Pressure Balance Valve With Integrated 2-Way Diverter Page 1 of 2





#### SPECIFICATIONS:

- Lift Handle to control volume. Turn left for hot, right for cold.
- Knob controls 2-way water diversion shared output.
- Pressure Balance Valve Flow Rate 5.5 GPM @ 60 PSI

#### **FAST SHIP FINISHES:**

• Chrome - PBV1005ACP / Brushed Nickel - PBV1005ABN /

#### **STANDARDS:**

• ASME A112.18.1 / CSA B125.1

#### WARRANTY:

• Limited lifetime warranty to the original consumer purchaser against finish