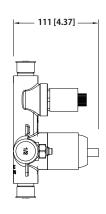

# 180.2100 | Tub / Shower Trim Set With Pressure Balance Valve & 2-Way Diverter with Integrated Volume Control





#### SPECIFICATIONS:

- Includes Pressure balance valve (PBV1005A\*\*) w/ service stops
- Lift Handle to control volume. Turn left for hot, right for cold.
- Small knob controls 2-way water diversion
- Pressure Balance Valve Flow Rate 5.5 GPM @ 60 PSI
- Extension Available PBV.2100E\*\*

#### **FAST SHIP FINISHES:**

Chrome - 180.2100CP / Brushed Nickel - 180.2100BN

\*\* Denotes Finish (CP, BN, etc.)

[180.2100T\*\*]



[ PBV1005A\*\* ]







See Spec Sheet For PBV1005A For Detailed Information On Valve.

#### **Technical Diagram**







#### **Water Diversion Diagram**



#### Part Number Guide:

- ① Diverter Handle 180.2100-1111CP Chrome
  Diverter Handle 180.2100-1111BN- Brushed Nickel
- (2) Hot-Cold Handle 180.2100-1114CP Chrome Hot-Cold Handle - 180.2100-1114BN - Brushed Nickel



### **Universal Fixtures** ™

### PBV1005A | Pressure Balance Valve With Integrated 2-Way Diverter Page 1 of 2





#### SPECIFICATIONS:

- Lift Handle to control volume. Turn left for hot, right for cold.
- Knob controls 2-way water diversion shared output.
- Pressure Balance Valve Flow Rate 5.5 GPM @ 60 PSI

#### **FAST SHIP FINISHES:**

• Chrome - PBV1005ACP / Brushed Nickel - PBV1005ABN /

#### **STANDARDS:**

• ASME A112.18.1 / CSA B125.1

#### WARRANTY:

• Limited lifetime warranty to the original consumer purchaser against finish an