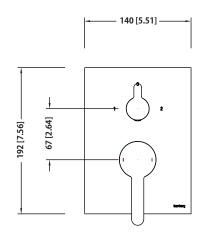

#### **Technical Diagram**

#### Part Number Guide:

- ① Diverter Handle 180.2100-1111CP Chrome
  Diverter Handle 180.2100-1111BN- Brushed Nickel
- (2) Hot-Cold Handle 180.2100-1114CP Chrome Hot-Cold Handle - 180.2100-1114BN - Brushed Nickel