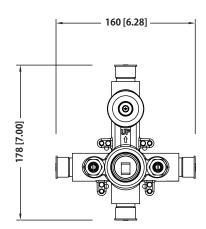

le 180.2100-1111CP Chrome
  Diverter Handle 180.2100-1111BN- Brushed Nickel
- (2) Hot-Cold Handle 180.2100-1114CP Chrome Hot-Cold Handle - 180.2100-1114BN - Brushed Nickel



### **Universal Fixtures** ™

### PBV1005A | Pressure Balance Valve With Integrated 2-Way Diverter Page 1 of 2





#### SPECIFICATIONS:

- Lift Handle to control volume. Turn left for hot, right for cold.
- Knob controls 2-way water diversion shared output.
- Pressure Balance Valve Flow Rate 5.5 GPM @ 60 PSI

#### **FAST SHIP FINISHES:**

• Chrome - PBV1005ACP / Brushed Nickel - PBV1005ABN /

#### **STANDARDS:**

• ASME A112.18.1 / CSA B125.1

#### WARRANTY:

• Limited lifetime warranty to the original consumer purchaser against finish and workmanship

**Legislation Compliance** 







#### **Technical Diagram**

















## **Universal Fixtures** ™

### PBV1005A | Pressure Balance Valve With Integrated 2-Way Diverter Page 2 of 2



### **Water Diversion Diagram**