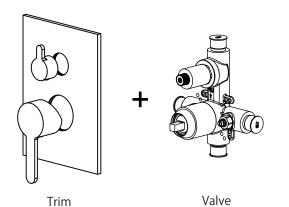

# 180.2100 | Tub / Shower Trim Set With Pressure Balance Valve & 2-Way Diverter with Integrated Volume Control

#### **FAST SHIP FINISHES:**

Chrome - 180.2100CP / Brushed Nickel - 180.2100BN

\*\* Denotes Finish (CP, BN, etc.)

[180.2100T\*\*]

[ PBV1005A\*\* ]

See Spec Sheet For PBV1005A For Detailed Information On Valve.