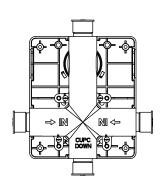

#### **Water Diversion Diagram**

#### SPECIFICATIONS:

- Lift Handle to control volume. Turn left for hot, right for cold.
- Knob controls 2-way water diversion shared output.
- Pressure Balance Valve Flow Rate 5.5 GPM @ 60 PSI