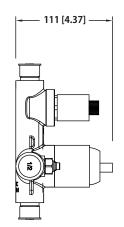

#### **Technical Diagram**

### PBV1005A | Pressure Balance Valve With Integrated 2-Way Diverter Page 1 of 2