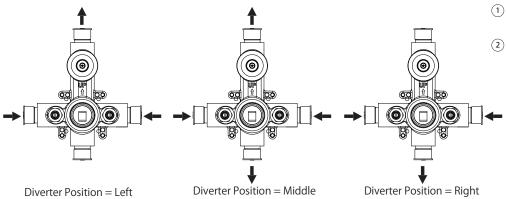

# 180.2100 | Tub / Shower Trim Set With Pressure Balance Valve & 2-Way Diverter with Integrated Volume Control





#### SPECIFICATIONS:

- Includes Pressure balance valve (PBV1005A\*\*) w/ service stops
- Lift Handle to control volume. Turn left for hot, right for cold.
- Small knob controls 2-way water diversion
- Pressure Balance Valve Flow Rate 5.5 GPM @ 60 PSI
- Extension Available PBV.2100E\*\*

#### **FAST SHIP FINISHES:**

Chrome - 180.2100CP / Brushed Nickel - 180.2100BN

\*\* Denotes Finish (CP, BN, etc.)

[180.2100T\*\*]



[ PBV1005A\*\* ]







See Spec Sheet For PBV1005A For Detailed Information On Valve.

#### **Technical Diagram**







#### **Water Diversion Diagram**



#### Part Number Guide:

- ① Diverter Handle 180.2100-1111CP Chrome
  Diverter Handle 180.2100-1111BN- Brushed Nickel
- (2) Hot-Cold Handle 180.2100-1114CP Chrome Hot-Cold Handle - 180.2100-1114BN - Brushed Nickel



### **Universal Fixtures** ™

### PBV1005A | Pressure Balance Valve With Integrated 2-Way Diverter Page 1 of 2





#### SPECIFICATIONS:

- Lift Handle to control volume. Turn left for hot, right for cold.
- Knob controls 2-way water diversion shared output.
- Pressure Balance Valve Flow Rate 5.5 GPM @ 60 PSI

#### **FAST SHIP FINISHES:**

• Chrome - PBV1005ACP / Brushed Nickel - PBV1005ABN /

#### **STANDARDS:**

• ASME A112.18.1 / CSA B125.1

#### WARRANTY:

• Limited lifetime warranty to the original consumer purchaser against finish and workmanship

**Legislation Complia