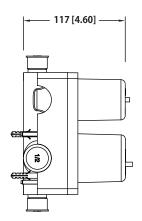

#### **Technical Diagram**

# 180.2100 | Tub / Shower Trim Set With Pressure Balance Valve & 2-Way Diverter with Integrated Volume Control

#### SPECIFICATIONS:

- Includes Pressure balance valve (PBV1005A\*\*) w/ service stops
- Lift Handle to control volume. Turn left for hot, right for cold.
- Small knob controls 2-way water diversion
- Pressure Balance Valve Flow Rate 5.5 GPM @ 60 PSI
- Extension Available PBV.2100E\*\*