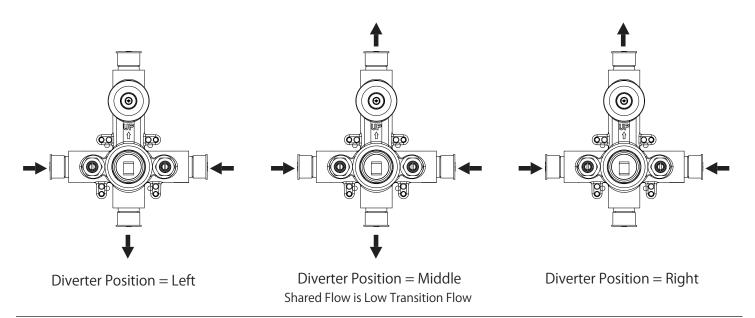

shed Nickel



### **Universal Fixtures** ™

### PBV1005A | Pressure Balance Valve With Integrated 2-Way Diverter Page 1 of 2





#### SPECIFICATIONS:

- Lift Handle to control volume. Turn left for hot, right for cold.
- Knob controls 2-way water diversion shared output.
- Pressure Balance Valve Flow Rate 5.5 GPM @ 60 PSI

#### **FAST SHIP FINISHES:**

• Chrome - PBV1005ACP / Brushed Nickel - PBV1005ABN /

#### **STANDARDS:**

• ASME A112.18.1 / CSA B125.1

#### WARRANTY:

• Limited lifetime warranty to the original consumer purchaser against finish and workmanship

**Legislation Compliance** 







#### **Technical Diagram**

















## **Universal Fixtures** ™

### PBV1005A | Pressure Balance Valve With Integrated 2-Way Diverter Page 2 of 2



### **Water Diversion Diagram**