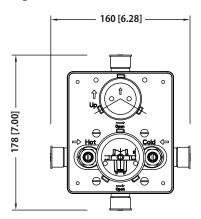

#### **Technical Diagram**

#### Part Number Guide:

- ① Diverter Handle 180.2100-1111CP Chrome
  Diverter Handle 180.2100-1111BN- Brushed Nickel
- (2) Hot-Cold Handle 180.2100-1114CP Chrome Hot-Cold Handle - 180.2100-1114BN - Brushed Nickel