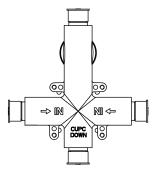

### **Water Diversion Diagram**

#### SPECIFICATIONS:

- Lift Handle to control volume. Turn left for hot, right for cold.
- Knob controls 2-way water diversion shared output.
- Pressure Balance Valve Flow Rate 5.5 GPM @ 60 PSI