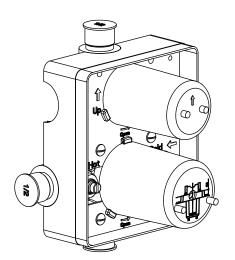

olume. Turn left for hot, right for cold.
- Small knob controls 2-way water diversion
- Pressure Balance Valve Flow Rate 5.5 GPM @ 60 PSI
- Extension Available PBV.2100E\*\*

#### **FAST SHIP FINISHES:**

Chrome - 180.2100CP / Brushed Nickel - 180.2100BN

\*\* Denotes Finish (CP, BN, etc.)

[180.2100T\*\*]



[ PBV1005A\*\* ]







See Spec Sheet For PBV1005A For Detailed Information On Valve.

#### **Technical Diagram**







#### **Water Diversion Diagram**



#### Part Number Guide:

- ① Diverter Handle 180.2100-1111CP Chrome
  Diverter Handle 180.2100-1111BN- Brushed Nickel
- (2) Hot-Cold Handle 180.2100-1114CP Chrome Hot-Cold Handle - 180.2100-1114BN - Brushed Nickel



### **Universal Fixtures** ™

### PBV1005A | Pressure Balance Valve With Integrated 2-Way Diverter Page 1 of 2





#### SPECIFICATIONS:

- Lift Handle to control volume. Turn left for hot, right for cold.
- Knob controls 2-way water diversion shared output.
- Pressure Balance Valve Flow Rate 5.5 GPM @ 60 PSI

#### **FAST SHIP FINISHES:**

• Chrome - PBV1005ACP / Brushed Nickel - PBV1005ABN /

#### **STANDARDS:**

• ASME A112.18.1 / CSA B125.1

#### WARRANTY:

• Limited lifetime warranty to the original consumer purchaser against finish and workmanship

**Legislation Compliance** 







#### **Technical Diagram**

















## **Universal Fixtures** ™

### PBV1005A | Pressure Balance Valve With Integrated 2-Way Diverter Page 2 of 2



### **Water Diversion Diagram**